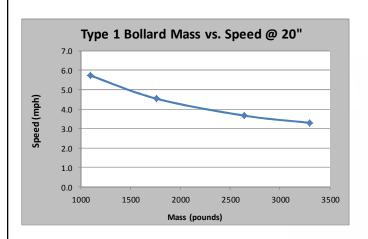

## **SPECIFICATIONS**

- Energy Absorption: 1,621 joules / 1,195 ft-lb.
- Temperature Rating: -40°
- Pipe Coating: 150µm Polyester Outdoor Powder Coat
- Cast Iron Coating: Environmentally Friendly Water-Based KTL Coating.