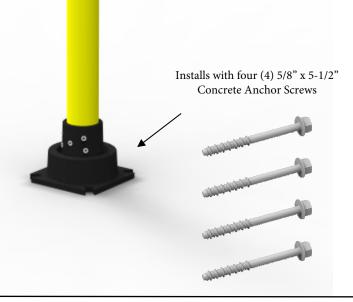

## SlowStop Bollard-Type 1

(3" Diameter)

Color: Standard Yellow Bollard on Black

Base

Diameter: 2.88" (2.5" ANSI Schedule 40)

Height: 42

Set Screws: 5 M12 x 1.75

6mm Hex